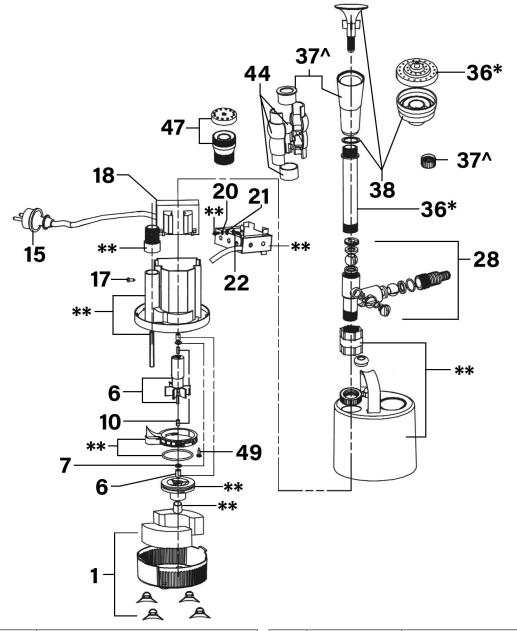

## **Submersible Pond Pump Stainless Steel** 1750L/hr 230V

**Model No: WPP1750S** 

| Item | Part No.    | Description     |
|------|-------------|-----------------|
| 1    | WP02601600  | Base Kit        |
| 6    | WP02301600  | Rotor Kit       |
| 7    | WP03804600  | Washer          |
| 10   | WP04306602  | Shaft Sleeve    |
| 15   | WPP1750S.15 | Cable Plug      |
| 17   | WP07802609  | Flat Head Screw |
| 18   | WP02221035  | Stator          |
| 20   | WP933       | Spring Washer   |
| 21   | WP86223     | Tooth Washer    |
| 22   | WP04102602  | Plastic Plug    |

| Item | Part No.                                 | Description                                                                                                                          |
|------|------------------------------------------|--------------------------------------------------------------------------------------------------------------------------------------|
| 27   | WP02905601                               | Coupling Nut                                                                                                                         |
| 28   | WP07504600                               | Three-Way Kit                                                                                                                        |
| 36*  | WP13004600                               | Outlet Tube                                                                                                                          |
| 37^  | WP12304601                               | Spray Kit                                                                                                                            |
| 38   | WP12304600                               | Spray Kit                                                                                                                            |
| 44   | WP12304602                               | Spray Kit                                                                                                                            |
| 47   | WP12304603                               | Spray Kit                                                                                                                            |
| 49   | WP528285                                 | Self-Tapping Screw                                                                                                                   |
| **   | WP02901600                               | Main body Kit                                                                                                                        |
|      | 27<br>28<br>36*<br>37^<br>38<br>44<br>47 | 27 WP02905601<br>28 WP07504600<br>36* WP13004600<br>37^ WP12304601<br>38 WP12304600<br>44 WP12304602<br>47 WP12304603<br>49 WP528285 |